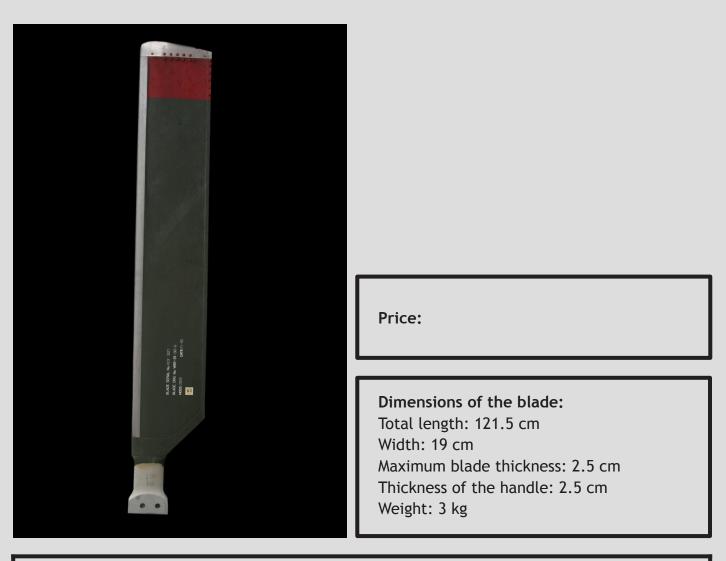

## Original Westland Sea King Tail Rotor Blade

## DESCRIPTION

Original rear rotor blade from a British helicopter Westland Sea King. The blades powered by powerful Rolls Royce Gnome engines.

Production years: 1980-1990

## CONSTRUCTION

Material: aerial aluminium, original green varnish with a red stripe, manufacturer's signature, embossed serial numbers, military service documentation included. There are air travel marks on the surface.