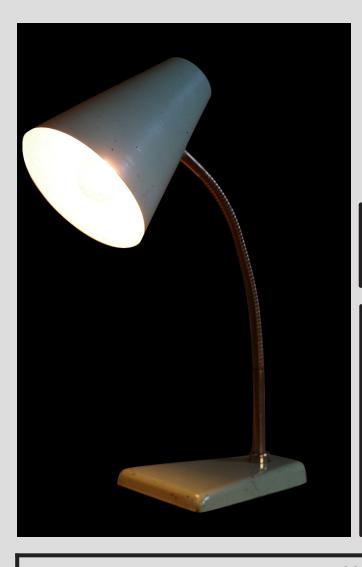

## DESCRIPTION

The polish table lamp model St-1 was produced at the turn of the 1960s and 1970s by Zaklady Sprzetu Oswietleniowego ZAOS Wilkasy Gizycko. Stylistically, it is one of the more successful models of Polish Industrial design from this period.

## CONSTRUCTION

The body of the lamp is made of pressed steel sheet. There is an original pistachio varnish retained. The inner part of the lampshade is in white. A Flexible chrome arm, massive and stable cast-iron base with the company's signatures on the base part. The original electrical installation is after a thorough professional service. The lamp is suitable for E-27 thread bulb.