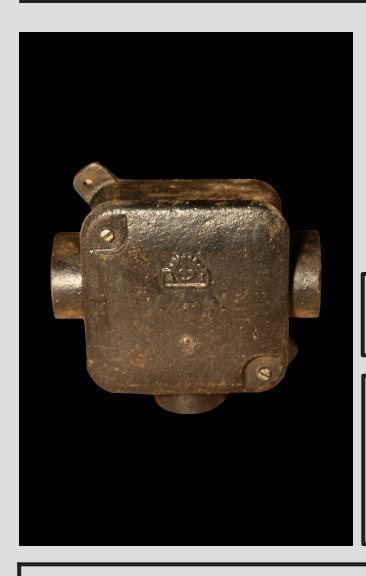

#### **DESCRIPTION**

Surface-mounted version with two wall brackets.

Model: three-piece with threaded side holes 36 mm in diameter

Production years: 1950-1960

#### CONSTRUCTION

Body and cover made of cast iron, on the cover A4 signature.