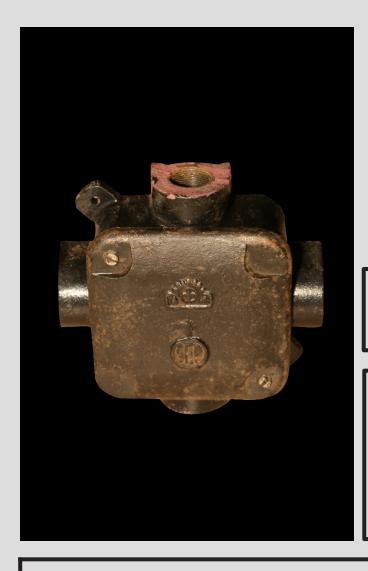

# Square Electrical Installation Box RAW

Price:

## **Dimensions:**

External dimensions including cable entries: 18.2 cm x 18.2 cm

External dimensions of the box:

13 cm x 13 cm

Height with the lid: 9 cm

Weight: 3.5 kg

#### **DESCRIPTION**

Surface-mounted version with two wall brackets.

Model: cross with threaded side holes 36 mm in diameter

Production years: 1950-1960

### **CONSTRUCTION**

Body and cover made of cast iron, on the cover A4 signature. The can has undergone a comprehensive renovation: the body with the lid were sandblasted and covered with a very durable powder coating, new brass mounting screws. It is possible to paint in any color selected from the RAL palette. Standard version RAL 7016 mat.