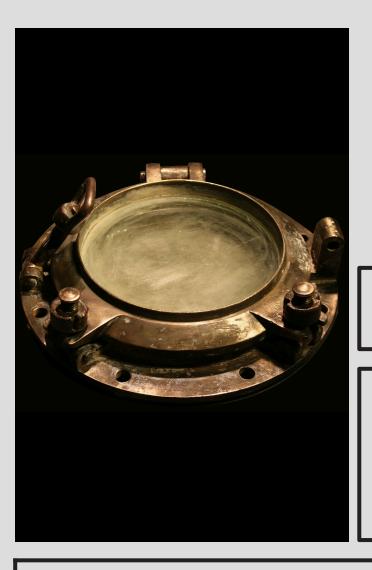

## PRIMARY USE

Large Vintage Solid Brass Ship's Porthole.

## CONSTRUCTION

Tilting, signed marine window equipped with a hinge, two screw bolts and a handle with a lock for a safety cover. The base ring has eight mounting holes and original glass with a thickness of 2.5 cm. There are visible scratches and small chips on the brass surface. The remains of the original ship paint are preserved.