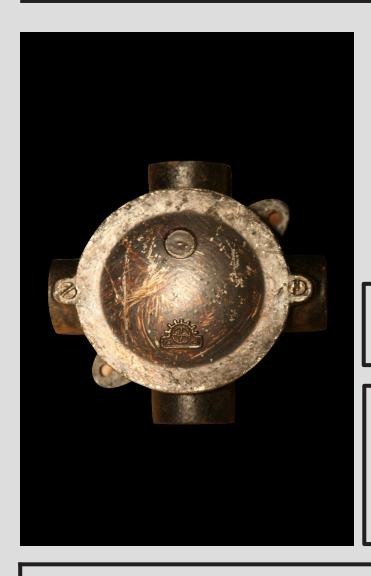

# Round Electrical Installation Box 4 RAW

Price:

### **Dimensions:**

External dimensions including cable entries:

10.5 cm x 10.5 cm

Outer diameter of the box: 7.8 cm

Height with the lid: 4.5 cm

Weight: 0.5 kg

#### **DESCRIPTION**

Surface-mounted version with two wall brackets.

Model: three-piece with threaded side holes 16 mm in diameter

Production years: 1950-1960

#### CONSTRUCTION

Body made of cast iron, cover: cast iron or aluminum signed A4.