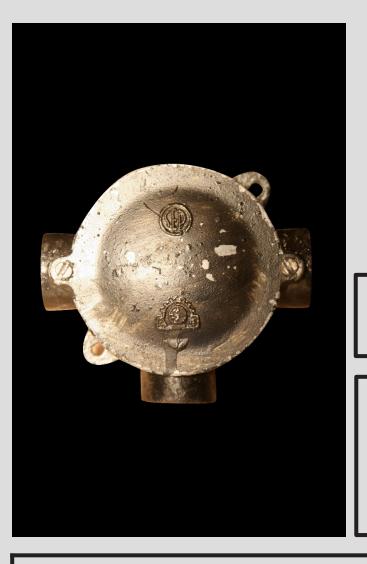

## Round Electrical Installation Box 3 RAW

Price:

## **Dimensions:**

External dimensions including entries: 10.5 cm x 9 cm Outer diameter of the box: 7.8 cm Height with the lid: 4.5 cm Weight: 0,5 kg

## DESCRIPTION

Surface-mounted version with two wall brackets. Model: three-piece with threaded side holes 16 mm in diameter Production years: 1950-1960

## CONSTRUCTION

Body made of cast iron, cover: cast iron or aluminum signed A4.

Warning:

The pictures of the product show an example copy. Items from a given category have different marks of use, the so called "patina of time" and visually differ in their appearance. While executing the order, we choose a purchased item randomly.