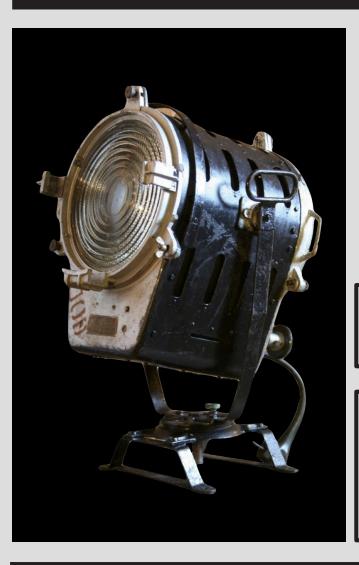

## Theater and Film Spotlight Model RF 250

Price:

**Dimensions:** Overall height: 60 cm Depth of the reflector without handles: 34 cm Diameter of the prismatic glass: 23 cm Weight: 13 kg

## DESCRIPTION

The original, large classical theater and film spotlight produced in Poland. Manufacturer: Warszawskie Zaklady Wytwórcze Sprzetu Filmowego Year of production: 1957

## CONSTRUCTION

The front and rear part of the body is made of cast iron, in the front part there is a thick prismatic glass installed, and three diaphragm holders. Lateral part of the cover - double steel sheet dissipating the heat.

The reflector is mounted on a rotating steel and aluminium base with position locking function. Wide adjustment range of the headlight inclination angle. At the bottom of the base there is a sleeve for mounting the reflector on a tripod.