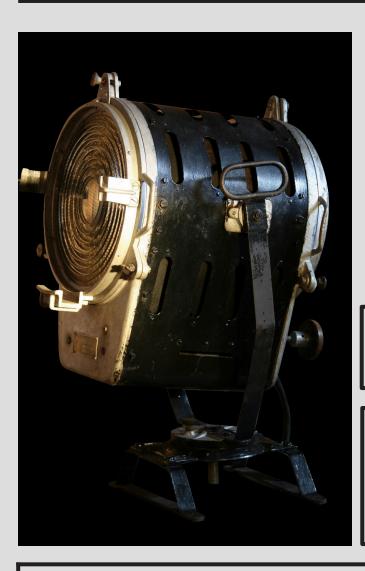

## Theater and Film Spotlight Model RF 250 №2

Price:

**Dimensions:** Overall height: 60 cm Depth of the reflector without handles: 34 cm Diameter of the prismatic glass: 23 cm Weight: 13 kg

## DESCRIPTION

Original classic theater and film spotlight produced in Poland. Manufacturer: Warszawskie Zaklady Wytwórcze Sprzetu Filmowego Production year: 1957

## CONSTRUCTION

The front and rear part of the body is made of cast iron, in the front part there is a thick prismatic glass installed, and three diaphragm holders. Lateral part of the cover - double steel sheet dissipating the heat.

The reflector is mounted on a rotating steel and aluminum base with position locking function. Wide adjustment range of the headlight inclination angle. At the bottom of the base there is a sleeve for mounting the reflector on a tripod.