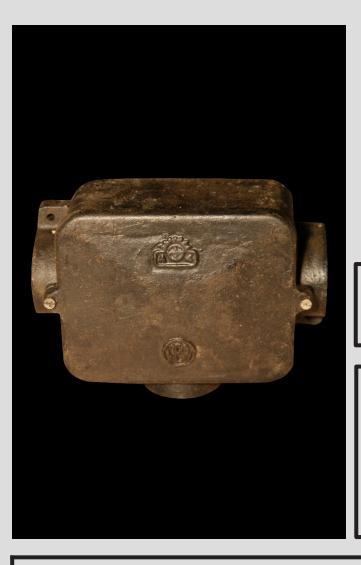

## DESCRIPTION

Surface-mounted version with two wall brackets. Model: three-piece with threaded side holes 36 mm in diameter Production years: 1950-1960

## CONSTRUCTION

Body and cover made of cast iron, on the cover A4 signature.