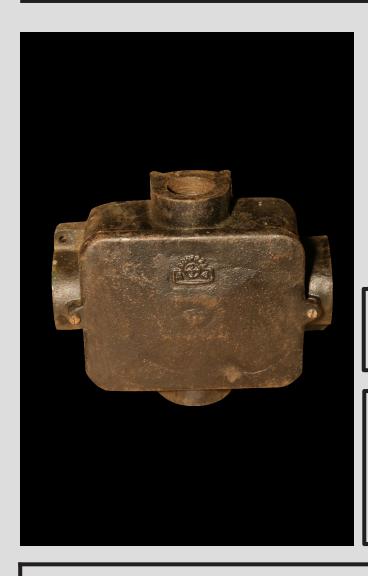

## **Dimensions:**

External dimensions including cable entries: 21.5 cm x 17.7 cm

External dimensions of the box:

13.7 cm x 17 cm

Height with the lid: 9 cm

Weight: 4.4 kg

#### **PRIMARY USE**

Surface-mounted version with two wall brackets.

Model: cross with threaded side holes 36 mm in diameter

Production years: 1950-1960

#### CONSTRUCTION

Body and cover made of cast iron, on the cover A4 signature.