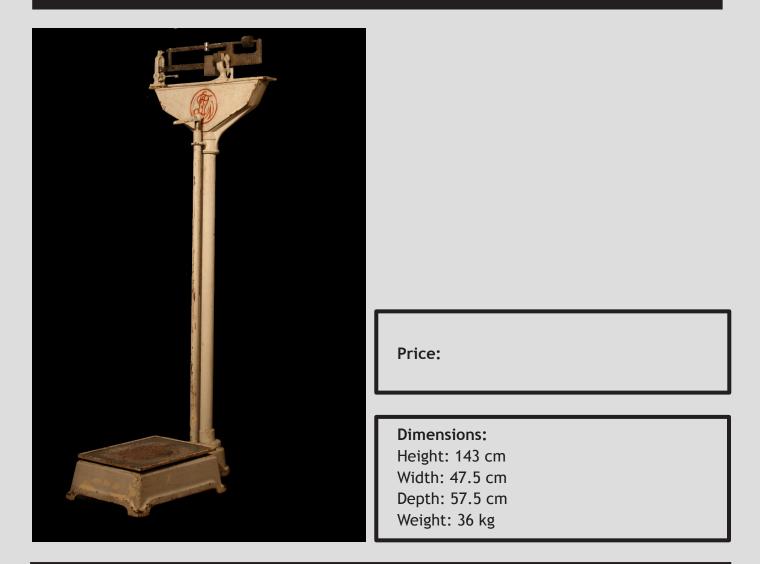

## DESCRIPTION

The original, mechanical medical scale from the 1950s, produced by Lubelska Fabryka Wag.

## CONSTRUCTION

The body is made of cast iron. There is a L.F.W. company logo in the upper part. The front has a retractable steel sleeve with a scale for measuring heights from 100 to 200 cm.

The offered scale is able to efficiently and accurately weight in the range of 0-150 kg.

## RANGE OF RENOVATION

The body has been thoroughly cleaned, with the original varnish and a patina of time retained. All steel chrome elements have been polished. The mechanism is after a service and application of a special grease.