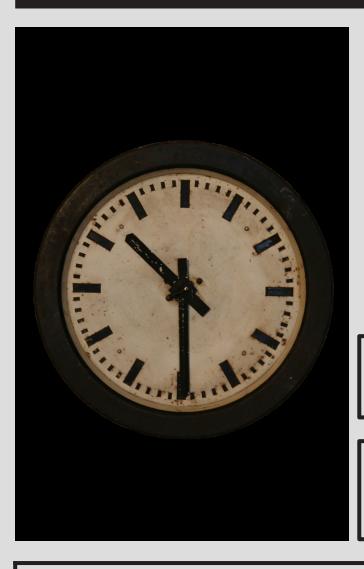

## Polish Electric Factory Clock

Price:

Dimensions: Diameter: 39 cm Height: 28 cm

## DESCRIPTION

Original Polish factory clock manufactured at the turn of the 1950s and 1960s.

## CONSTRUCTION

A cover and a dial are made of pressed steel sheet covered with varnish. A classic mechanism powered directly by 220V mains voltage - does not require additional control with so-called "mother's clock".

The clock is working, thoroughly cleaned and protected with wax preserving the original paint coating and patina of time. The mechanism and electrical installation are after a professional service.