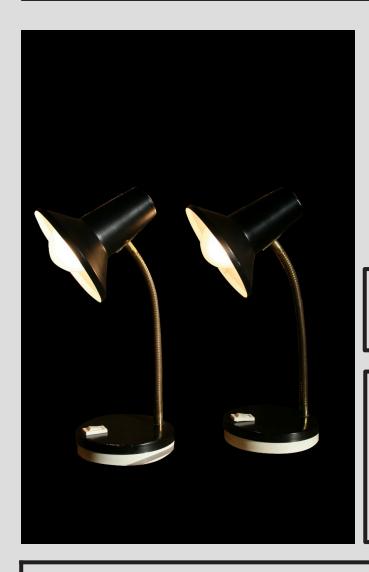

# Pair of Table Lamps

Price:

#### **DESCRIPTION**

Modern design, two pieces of table lamps produced in Germany in the 1970s.

### **CONSTRUCTION**

The base and the lampshade are made of pressed steel sheet and covered with an original black and white varnish. The arm of the lamp is made of an elastic brass flat bar that gives the possibility of setting the lampshade position. The light switch is located on the top of the base. Original bulb holder for E-27 thread.