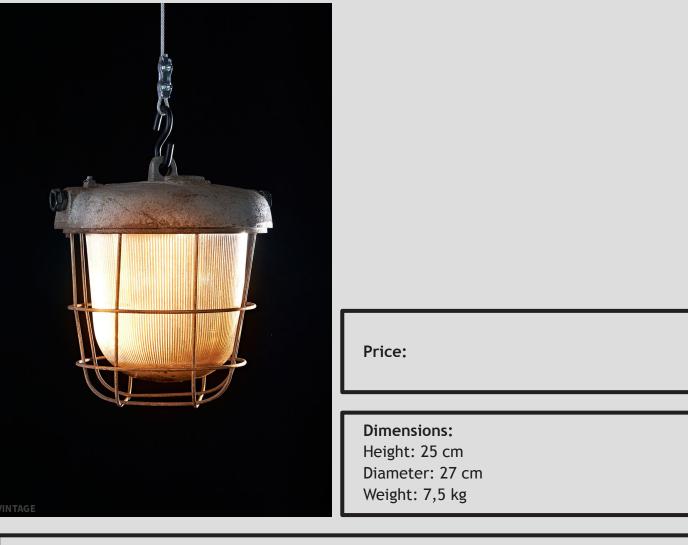

## PRIMARY USE

Water and dust-proof luminaire designed for lighting factory premises and workshops, where there was dust and the possibility for mechanical damage. Manufacturer: Lighting Equipment Factory "Polam Wilkasy" in Wilkasy Time period: 1970s

## CONSTRUCTION

Cast iron, massive body welded with a prismatic glass lampshade, protected by a protective mesh made of steel wires. Possibility for hanging. Bulb with E 27 base, maximum wattage of 200 W.