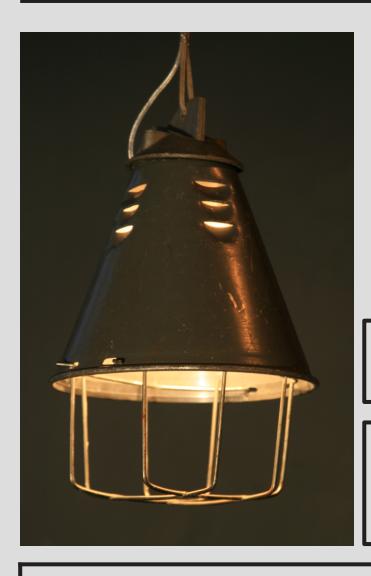

## **Dimensions:**

Total height: 30 cm

Diameter of the lampshade in the lower part: 19 cm

#### **PRIMARY USE**

The offered lamp was designed for heating livestock during their development. The light source was a bulb - a 250 W heat radiator.

Country of origin: Poland Production years: 1970s

### **CONSTRUCTION**

A Conical aluminum diffuser combined with a pressure-molded housing body, in which a bulb holder for E27 thread is installed. In the lower part of the shade, there is a steel grille protecting the light source. In the upper part, there are special ventilation openings enabling proper cooling of the bulb. The whole is covered with original gray varnish.

#### RANGE OF RENOVATION

The lamp has been thoroughly cleaned, preserving the original varnish and patina of time, a new electrical installation based on certified materials.