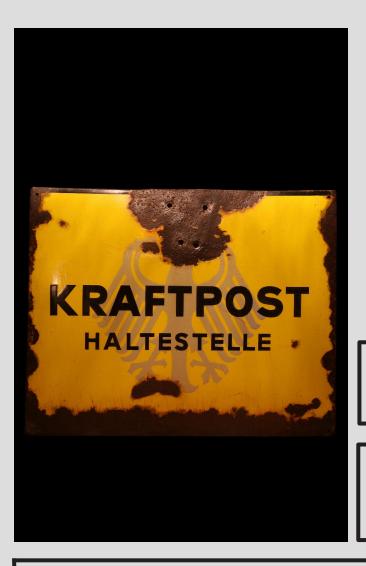

## Information Signboard "Kraftpost"

Price:

**Dimensions:** Height: 41.3 cm Width: 51 cm

## DESCRIPTION

An original 1930s German signboard informing about the place where mobile mail is stopping. It was a post office bus doing postal services under the system named Kraftpost.

## CONSTRUCTION

Pressed convex steel sheet covered with three-colored enamel. The signature of the producer, UNIONWERKE 1933, is visible from the inside.

The state of preservation is shown in the photographs. The signboard has been thoroughly and carefully cleaned while preserving the patina of time. The whole is secured with a special wax.