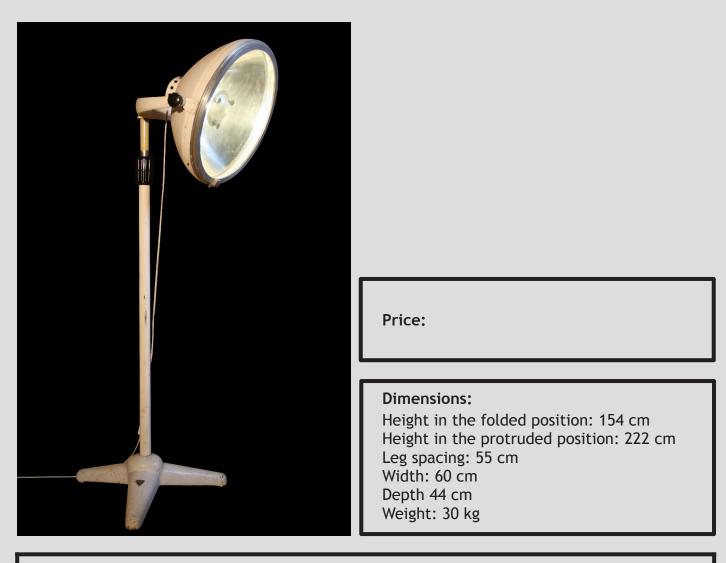

## Vintage Medical Operating Lamp Famed 1

## PRIMARY USE

Medical operating lamp Famed 1 was used by health service in hospitals, and medical and dental offices.

Manufacturer: Famed Lodz (former Elektrosan factory) Production years: 1950s

## CONSTRUCTION

Thanks to the use of special screens installed in front of light sources it is shadowless and ensures even light scattering through a large polished reflector. The stable cast iron tripod holds the steel reflector. Wide adjustment range up and down and a headlight inclination angle. The manufacturer's signatures, year of production and serial number are on the original name plates.