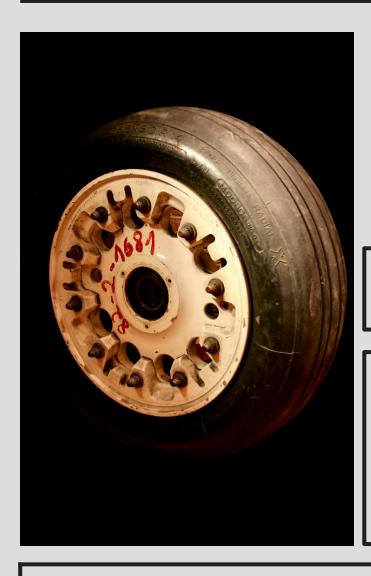

## Landing Gear Wheel from the F-16 Fighter Jet

Price:

## **Dimensions:**

Outer diameter: 57 cm Wheel diameter: 41 cm Axis diameter: 5 cm Width: 19.5 cm Weight: 35 kg

Tire: Michelin Air X

Dimensions: 25.5 x 6.0 x 14

## **PRIMARY USE**

The original wheel included in the three-gear military chassis of the F-16 aircraft.

Manufacturer: Goodyear U.S.A.

Production years: the turn of the 90's and 2000's

## CONSTRUCTION

The offered wheel consists of a two-part aluminum rim bolted with 10 screws, and a special air tire. The rim on the inside has a place for a pneumatic disc brake.

The wheel was officially withdrawn from the military use and currently does not meet its original parameters being only a decorative element.