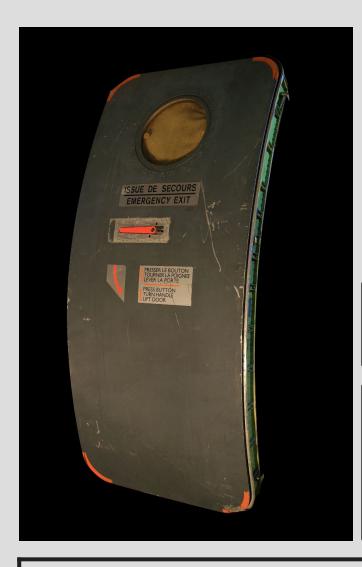

## **DESCRIPTION**

The original emergency exit door from the Transall C-160 military transport aircraft which was produced between 1963 and 1985, and was among the equipment of French, German and Turkish air forces.

## **CONSTRUCTION**

The semi-convex profile doors were made of lightweight aluminum. The side locks are opened with a lever located from the outside and inside. There are four additional safety bolts. The inner side is lined with a special sheathing with reflective information stickers. In the upper part, there is a window with a shade. Handles and bolts are operational.