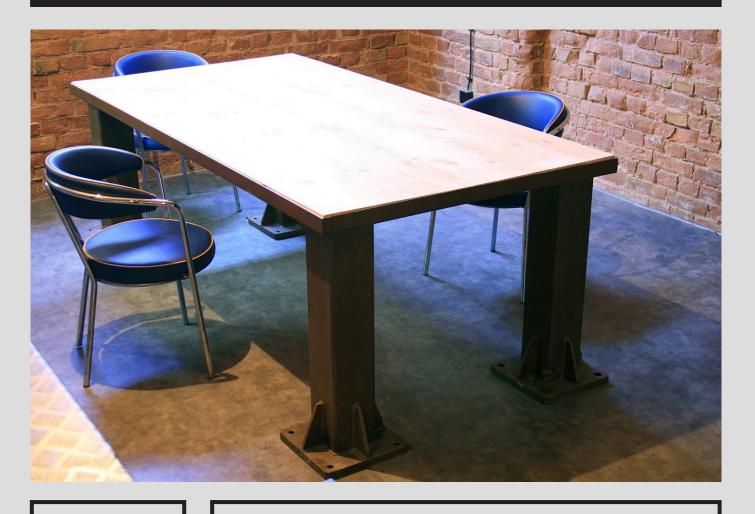

## Table "FSO"

Price:

**Dimensions:** Table top – width: 110 cm, length: 220 cm, total height: 81cm, leg: 15 x 15 cm, foot: 30 x 30 cm, weight: approximately 200 kg

## **DESCRIPTION**

A large steel table made of original Italian poles from the Warsaw FSO "Żerań" passenger car factory built at the turn of the 1940s and 1950s. The poles were the original elements of the production line of a Polish car, Fiat 125, whose production began in 1967.