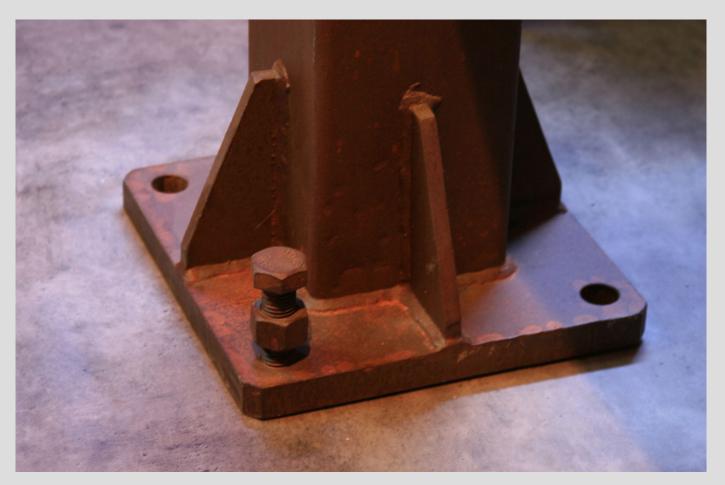

## Table "FSO"

Price:

**Dimensions:** Table top – width: 110 cm, length: 220 cm, total height: 81cm, leg: 15 x 15 cm, foot: 30 x 30 cm, weight: approximately 200 kg

## **DESCRIPTION**

A large steel table made of original Italian poles from the Warsaw FSO "Żerań" passenger car factory built at the turn of the 1940s and 1950s. The poles were the original elements of the production line of a Polish car, Fiat 125, whose production began in 1967.