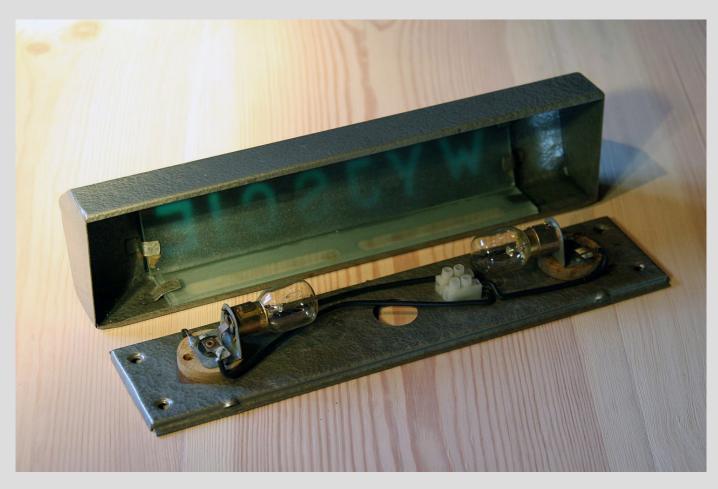

## **CONSTRUCTION**

Material – steel sheet painted with so-called hammer-paint. The front part with the openwork inscription "WYJŚCIE" and two longitudinal cuts fulfilling the lighting function. From the inside, there are two window panes: green and milk. The base part is equipped with two frames installed for BA 15d type bulbs, electric wires, as well as located mounting holes.