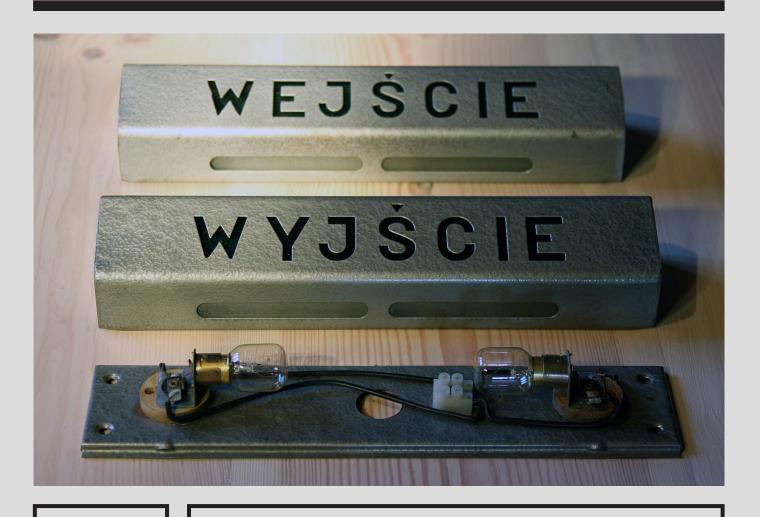

#### **PRIMARY USE**

The original information and lighting cinema signboard from the 1960s. It was originally placed above the exit door from the cinema halls. The offered model is the successor to the sign from the 50s with a backlit inscription painted on glass.

## **CONSTRUCTION**

Material – steel sheet painted with so-called hammer-paint. The front part with the openwork inscription "WYJŚCIE" and two longitudinal cuts fulfilling the lighting function. From the inside, there are two window panes: green and milk. The base part is equipped with two frames installed for BA 15d type bulbs, electric wires, as well as located mounting holes.

Perfect condition – all elements are original, some of them do not carry signs of use. We choose signboards for shipping at random.