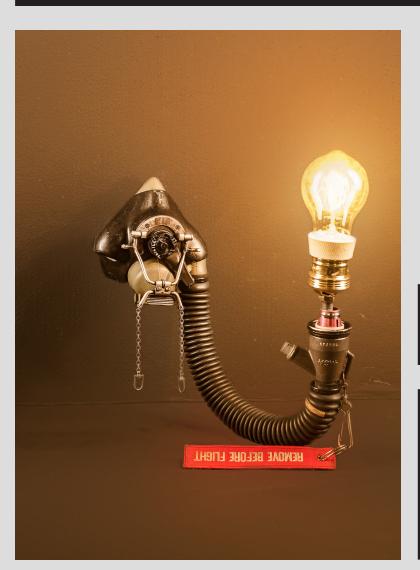

## **OXY** Wall Lamp

Price:

**Dimensions:** Length of the pipe along with the cover: 48 cm Height of the mask: 12 cm Width of the mask: 11 cm Weight: 0.5 kg

## DESCRIPTION

Wall lamp was designed and made on the basis of the original oxygen mask used by RAF fighter pilots.

## CONSTRUCTION

Through a pipe, originally supplying air to the mask, goes a flexible wire, which ends with a threaded casing with a classic E 27 bulb base embedded in it. This type of construction allows the pipe to be freely formed and given an individual shape, causing a change in the ambient light. Inside the mask, there is a steel profile covered with powder varnish for mounting of the lamp. Electrical installation based on certified materials. The maximum power of the bulb: 100 W.