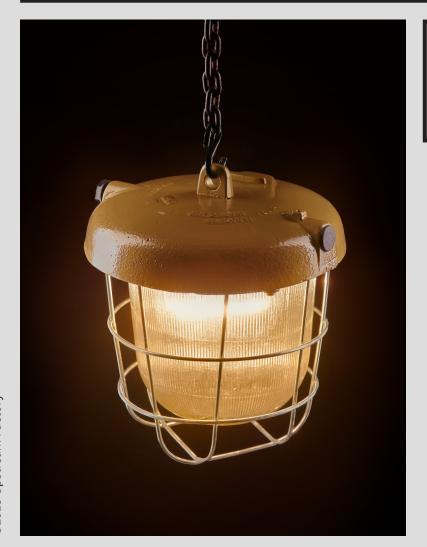

# OS-200 P Lamp

**Price:** 

#### **PRIMARY USE**

Water and dust-proof luminaire designed for lighting factory premises and workshops, where there was dust and the possibility for mechanical damage.

**Manufacturer:** Lighting Equipment Factory "Polam Wilkasy" in Wilkasy, near Giżycko Time period: 1970s

## **CONSTRUCTION**

Cast iron, massive body welded with a prismatic glass lampshade, protected by a protective mesh made of steel wires. Possibility for hanging.

Bulb with E 27 base, maximum wattage of 200 W.

#### **DESCRIPTION OF THE RENOVATION**

The offered lamp has undergone a comprehensive renovation: sanding of steel elements, applying a very durable powder coating (RAL 1036 premium line, ring fixing the protective mesh RAL 7016, protective mesh covered with a new galvanic coating – galvanised), all screws, nuts, washers are new, a new electrical installation installed, based on certified materials.