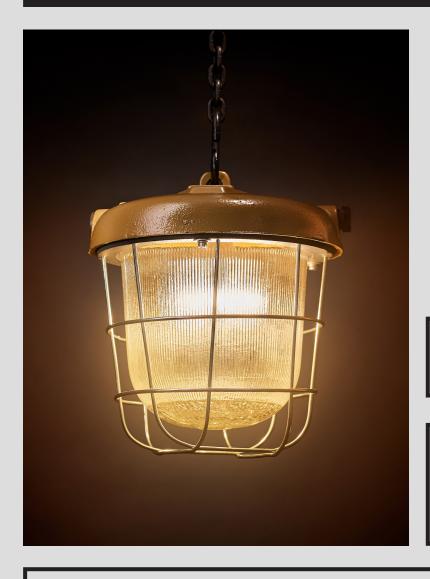

# OS-200 P Lamp

**Price:** 

#### **PRIMARY USE**

Water and dust-proof luminaire designed for lighting factory premises and workshops, where there was dust and the possibility for mechanical damage.

**Manufacturer:** Lighting Equipment Factory "Polam Wilkasy" in Wilkasy, near Giżycko Time period: 1970s

## **CONSTRUCTION**

Cast iron, massive body welded with a prismatic glass lampshade, protected by a protective mesh made of steel wires. Possibility for hanging.

Bulb with E 27 base, maximum wattage of 200 W.

#### **DESCRIPTION OF THE RENOVATION**

The offered lamp has undergone a comprehensive renovation: sanding of steel elements, applying a very durable powder coating (RAL 1036 premium line, ring fixing the protective mesh RAL 7016, protective mesh covered with a new galvanic coating – galvanised), all screws, nuts, washers are new, a new electrical installation installed, based on certified materials.