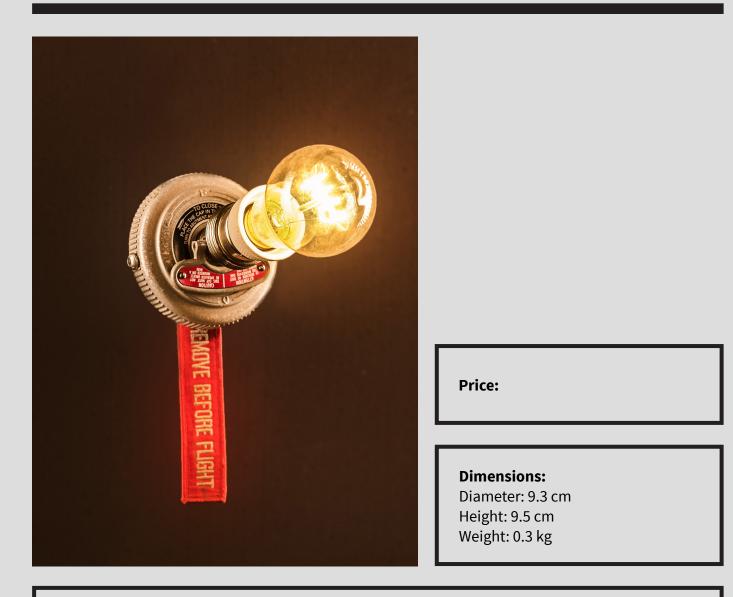

## Jet Fuel Wall Lamp

## DESCRIPTION

The wall lamp was made on the basis of the original French airframe plug from the beginning of the 21st century. The element is made of anodised aluminum combined with stainless steel. On the front side, two nameplates in English and French are installed, informing about the safety and operating instructions. Moreover, manufacturer's signature and serial numbers are visible.

## CONSTRUCTION

A classic bulb holder for the E 27 base was installed in the central element, which was originally the basis for safety locking of the filler cap. From the inside, the wall bracket was made of a steel profile covered with powder coating. Electrical installation based on certified materials.