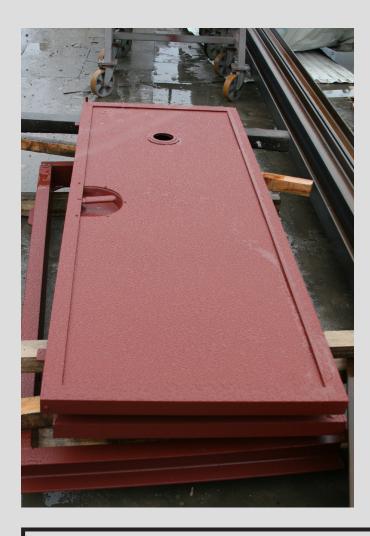

## **DESCRIPTION**

The original door to the factory/warehouse elevator.

Welded steel construction, the doors equipped with an efficient lock and additional bolts. Door frame included.

Ready for installation. Time period: 1950s.

## **DESCRIPTION OF THE RENOVATION**

The door and the frame were subjected to the sandblasting process and then covered with anticorrosion paint.