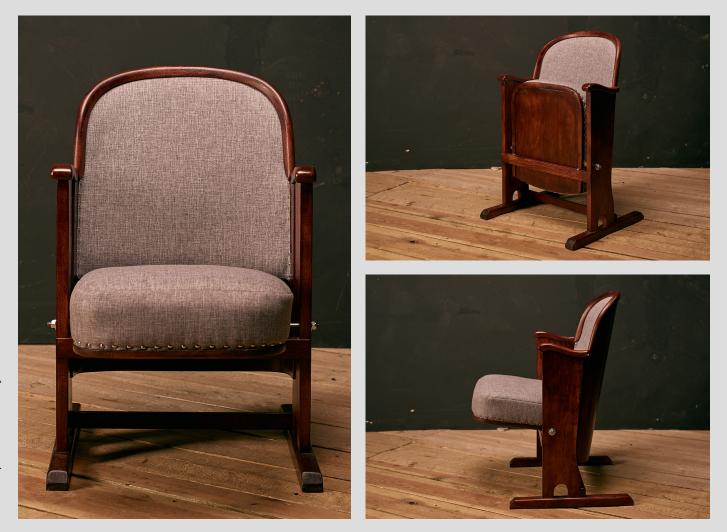

## Classic Cinema Armchair

Price:

**Dimensions:** Total height: 86 cm Total width: 57 cm Legs length: 50 cm Weight: 25.3 kg

## DESCRIPTION

Original, authentic wooden cinema armchair made in Poland in the 1950s.

CONSTRUCTION

Wooden structure – sides, armrests and legs made of solid wood; profiled backrest and seat plate made of multilayered plywood. The seating part is mounted lavishly with a built-in weight allowing for automatic folding; stable spring structure of the sofa, upholstered classically.

## THE SCOPE OF THE RENOVATION AND IMPLEMENTATION OF THE NEW PROJECT:

The offered armchair has undergone a professional and comprehensive renovation in the field of carpentry and upholstery. All layers of varnish have been removed from the wooden elements and the defects complemented. A new coat of paint has been applied as well. Steel seat structure – damaged springs and handles replaced; a new upholstery lining made of natural, high-quality leather; legs replaced with longer and more stable ones than in the original version.