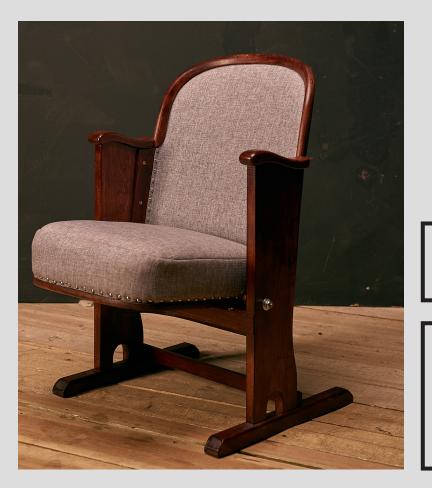

## Classic Cinema Armchair

Price:

**Dimensions:** Total height: 86 cm Total width: 57 cm Legs length: 50 cm Weight: 25.3 kg

## DESCRIPTION

Original, authentic wooden cinema armchair made in Poland in the 1950s.

CONSTRUCTION

Wooden structure – sides, armrests and legs made of solid wood; profiled backrest and seat plate made of multilayered plywood. The seating part is mounted lavishly with a built-in weight allowing for automatic folding; stable spring structure of the sofa, upholstered classically.

## THE SCOPE OF THE RENOVATION AND IMPLEMENTATION OF THE NEW PROJECT:

The offered armchair has undergone a professional and comprehensive renovation in the field of carpentry and upholstery. All layers of varnish have been removed from the wooden elements and the defects complemented. A new coat of paint has been applied as well. Steel seat structure – damaged springs and handles replaced; a new upholstery lining made of natural, high-quality leather; legs replaced with longer and more stable ones than in the original version.