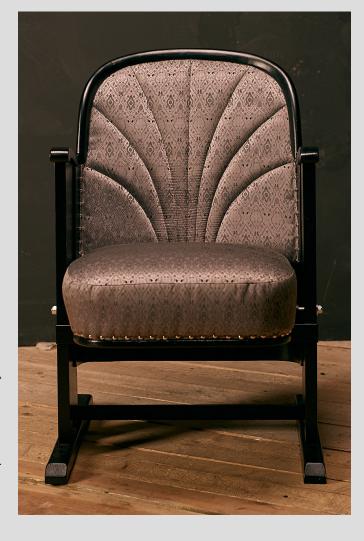

# Classic 2 Cinema Armchair

**Price:** 

### **DESCRIPTION**

Original, authentic wooden cinema armchair made in Poland in the 1950s.

#### **CONSTRUCTION**

Wooden structure – sides, armrests and legs made of solid wood; profiled backrest and seat plate made of multilayered plywood. The seating part is mounted lavishly with a built-in weight allowing for automatic folding; stable spring structure of the sofa, upholstered classically.

### THE SCOPE OF THE RENOVATION AND IMPLEMENTATION OF THE NEW PROJECT:

The offered armchair has undergone a professional and comprehensive renovation in the field of carpentry and upholstery. All layers of varnish have been removed from the wooden elements and the defects complemented. A new coat of paint has been applied as well. Steel seat structure – damaged springs and handles replaced; a new upholstery lining made of natural, high-quality leather; legs replaced with longer and more stable ones than in the original version.