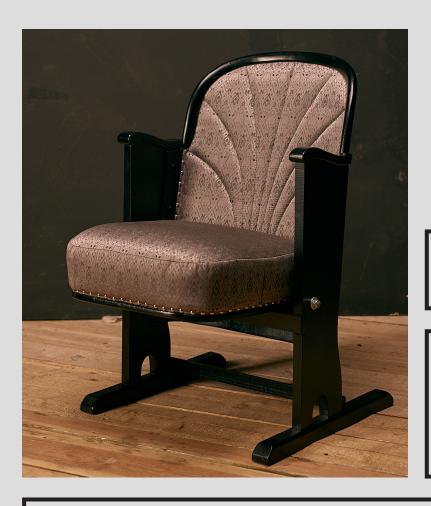

# Classic 2 Cinema Armchair

**Price:** 

### **DESCRIPTION**

Original, authentic wooden cinema armchair made in Poland in the 1950s.

#### **CONSTRUCTION**

Wooden structure – sides, armrests and legs made of solid wood; profiled backrest and seat plate made of multilayered plywood. The seating part is mounted lavishly with a built-in weight allowing for automatic folding; stable spring structure of the sofa, upholstered classically.

### THE SCOPE OF THE RENOVATION AND IMPLEMENTATION OF THE NEW PROJECT:

The offered armchair has undergone a professional and comprehensive renovation in the field of carpentry and upholstery. All layers of varnish have been removed from the wooden elements and the defects complemented. A new coat of paint has been applied as well. Steel seat structure – damaged springs and handles replaced; a new upholstery lining made of natural, high-quality leather; legs replaced with longer and more stable ones than in the original version.