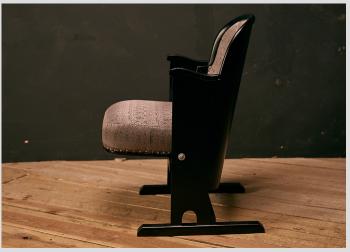

# Classic 2 Cinema Armchair

**Price:** 

#### **CONSTRUCTION**

Wooden structure – sides, armrests and legs made of solid wood; profiled backrest and seat plate made of multilayered plywood. The seating part is mounted lavishly with a built-in weight allowing for automatic folding; stable spring structure of the sofa, upholstered classically.

### THE SCOPE OF THE RENOVATION AND IMPLEMENTATION OF THE NEW PROJECT:

The offered armchair has undergone a professional and comprehensive renovation in the field of carpentry and upholstery. All layers of varnish have been removed from the wooden elements and the defects complemented. A new coat of paint has been applied as well. Steel seat structure – damaged springs and handles replaced; a new upholstery lining made of natural, high-quality leather; legs replaced with longer and more stable ones than in the original version.