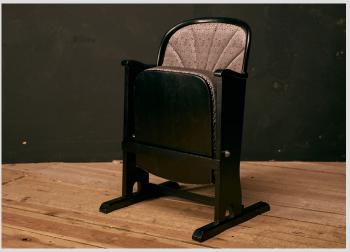

# Classic 2 Cinema Armchair

**Price:** 

#### **CONSTRUCTION**

Wooden structure – sides, armrests and legs made of solid wood; profiled backrest and seat plate made of multilayered plywood. The seating part is mounted lavishly with a built-in weight allowing for automatic folding; stable spring structure of the sofa, upholstered classically.

### THE SCOPE OF THE RENOVATION AND IMPLEMENTATION OF THE NEW PROJECT:

The offered armchair has undergone a professional and comprehensive renovation in the field of carpentry and upholstery. All layers of varnish have been removed from the wooden elements and the defects complemented. A new coat of paint has been applied as well. Steel seat structure – damaged springs and handles replaced; a new upholstery lining made of natural, high-quality leather; legs replaced with longer and more stable ones than in the original version.