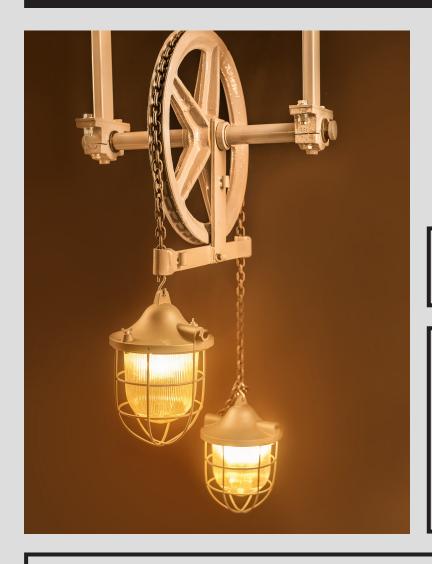

## **Chain Wheel** Ceiling Lamp

**Price:** 

## **Dimensions:**

Total height: 58 cm Width: 59 cm

Wheel diameter: 47 cm

Weight: 30 kg

Chain length: unrestricted (min. 2 m)

Cable length: dependent on

chain length

## **DESCRIPTION**

The lamp was based on the original factory winch chain of the 1950s.

## **CONSTRUCTION**

Solid cast iron sprocket mounted on two props with handles equipped with sliding bearings, plus a chain guide profile installed on the main axis.

The whole is fixed to the ceiling with 4 anchors or pins.

**Functionality of the lamp:** movable rotary mechanism, the level of the lamps can be adjusted by a machine chain. The construction is covered with powder coating, electrical installation based on certified materials.

Lighting – 2 lamps, model C-150 (see lamp C-150 for full specifications).

**Warning:** very heavy – requires professional and safe installation.