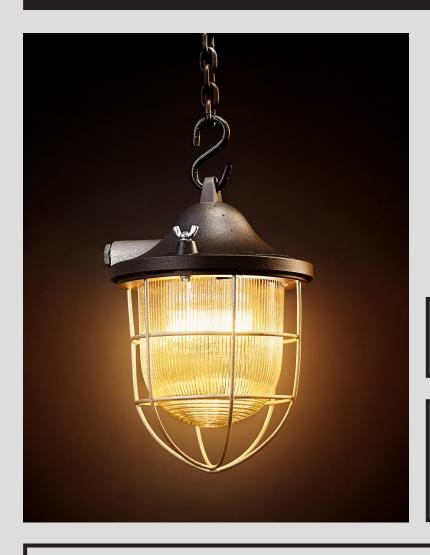

# **C-150** Lamp

**Price:** 

#### **PRIMARY USE**

C-150 lamp was designed to illuminate factory premises, halls and workshops, mainly served as service and auxiliary lighting.

**Manufacturer:** POLAM – Gdańsk Time period: 1970s

### **CONSTRUCTION**

The body is made as an aluminum pressure die-cast – it is interesting that the bodies were cast in the factory of small automobile trucks in Bielsko-Biała. The bulbs are protected by a lampshade made of prismatic glass, which is protected by a steel protective mesh.

Bulb with E 27 base, maximum wattage 150 W.