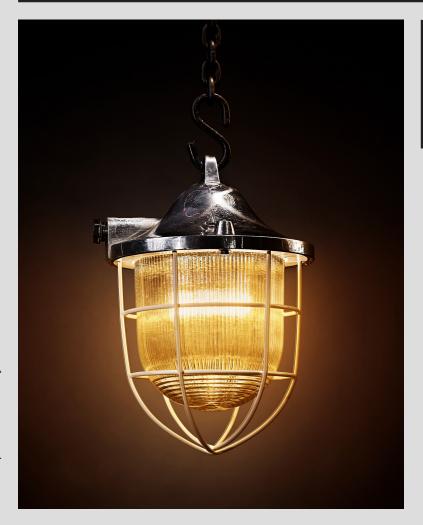

### **DESCRIPTION OF THE RENOVATION**

The offered lamp has undergone a comprehensive renovation, sanding aluminum and steel elements, applying a very strong powder coating (body and steel protective mesh with a frame RAL 7016 structure), all new screws, nuts, washers, installed a new electrical installation based on certified materials.

It is possible to polish the lamp body to a high gloss with the protection of clear varnish in gloss or mat. It is also possible individually choose the colors of the lamp based on the RAL color palette, both powder coating and spray.

Optional spray varnish on request: mat, semi-gloss or gloss. Ordering a non-standard color or colors of the individual components of the lamp is associated with a prolonged waiting time for the product and individual pricing.

Price of the polished lamp: