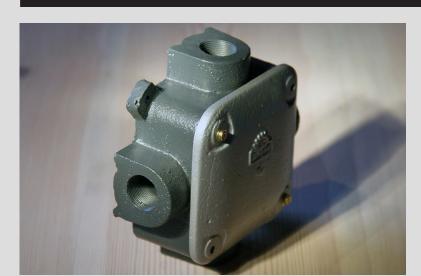

### DESCRIPTION

Surface-mounted version with two wall brackets. Model: cross with threaded side holes 36 mm in diameter.

Production years: 1950-1960

### CONSTRUCTION

Body and cover made of cast iron, on the cover A4 signature. The can has undergone a comprehensive renovation: the body with the lid were sandblasted and covered with a very durable powder coating, new brass mounting screws. It is possible to paint in any color selected from the RAL palette. Standard version RAL 7016 mat.