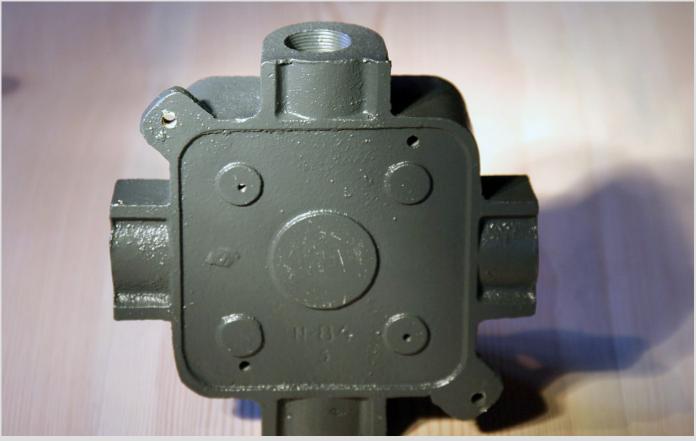

### DESCRIPTION

Surface-mounted version with two wall brackets. Model: cross with threaded side holes 36 mm in diameter.

Production years: 1950-1960

### CONSTRUCTION

Body and cover made of cast iron, on the cover A4 signature. The can has undergone a comprehensive renovation: the body with the lid were sandblasted and covered with a very durable powder coating, new brass mounting screws. It is possible to paint in any color selected from the RAL palette. Standard version RAL 7016 mat.