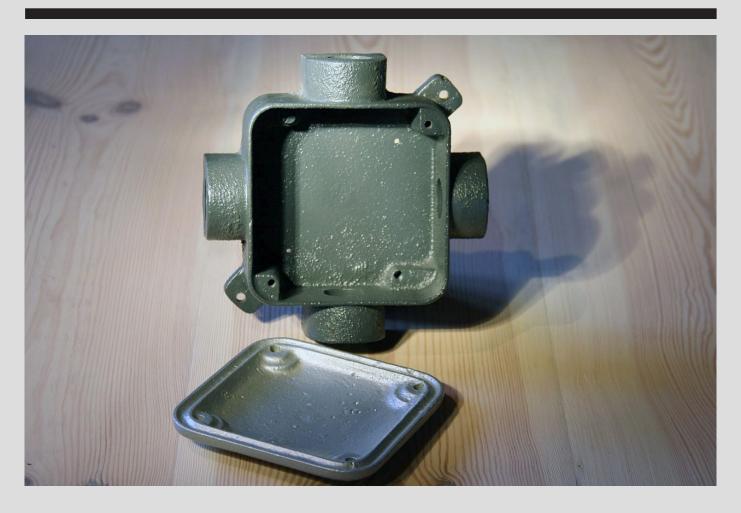

### **Dimensions:**

External dimensions including cable entries: 18.2 cm x 18.2 cm External dimensions of the box: 13 cm x 13 cm Height with the lid: 9 cm Weight: 3.5 kg

### CONSTRUCTION

Body and cover made of cast iron, on the cover A4 signature. The can has undergone a comprehensive renovation: the body with the lid were sandblasted and covered with a very durable powder coating, new brass mounting screws. It is possible to paint in any color selected from the RAL palette. Standard version RAL 7016 mat.