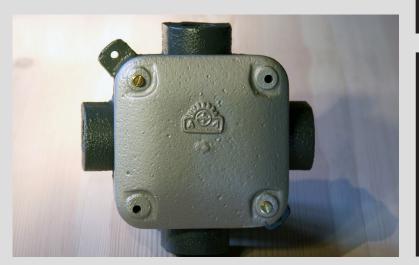

### DESCRIPTION

Surface-mounted version with two wall brackets. Model: cross with threaded side holes 36 mm in diameter.

Production years: 1950-1960

### CONSTRUCTION

Body and cover made of cast iron, on the cover A4 signature. The can has undergone a comprehensive renovation: the body with the lid were sandblasted and covered with a very durable powder coating, new brass mounting screws. It is possible to paint in any color selected from the RAL palette. Standard version RAL 7016 mat.