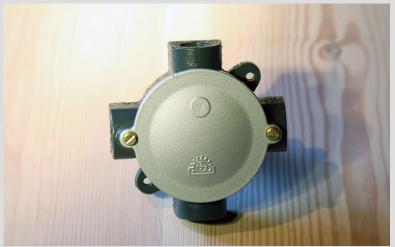

#### **DESCRIPTION**

Surface-mounted version with two wall brackets. Model: cross with threaded side holes 16 mm in diameter.

Production years: 1950-60s

## **CONSTRUCTION**

Body made of cast iron, cover: cast iron or aluminum signed A4.

The can has undergone a comprehensive renovation: the body with the lid were sandblasted and covered with a very durable powder coating, new brass mounting screws.