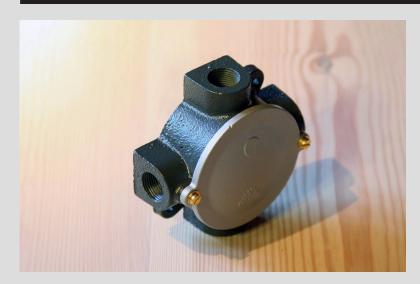

#### **DESCRIPTION**

Surface-mounted version with two wall brackets. Model: cross with threaded side holes 16 mm in diameter.

Production years: 1950-60s

## **CONSTRUCTION**

Body made of cast iron, cover: cast iron or aluminum signed A4.

The can has undergone a comprehensive renovation: the body with the lid were sandblasted and covered with a very durable powder coating, new brass mounting screws.