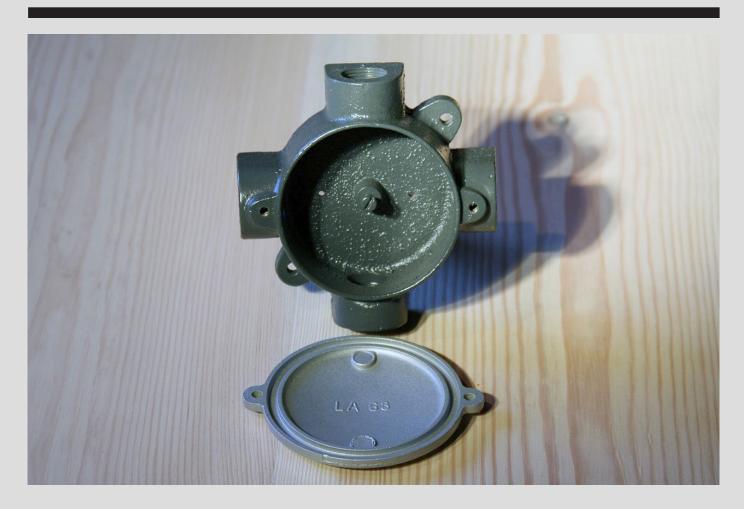

## **CONSTRUCTION**

Body made of cast iron, cover: cast iron or aluminum signed A4.

The can has undergone a comprehensive renovation: the body with the lid were sandblasted and covered with a very durable powder coating, new brass mounting screws.