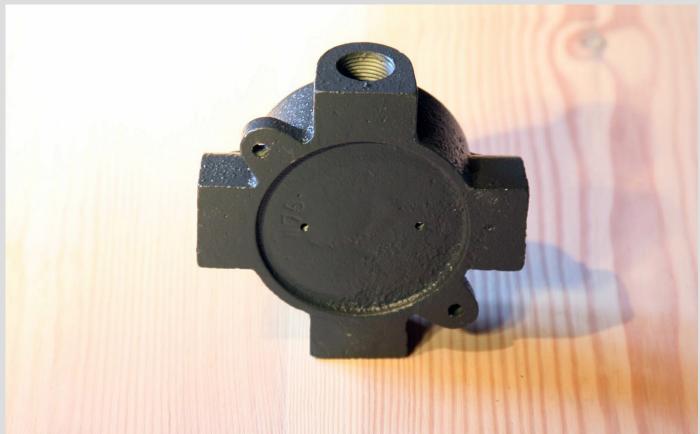

#### **DESCRIPTION**

Surface-mounted version with two wall brackets. Model: cross with threaded side holes 16 mm in diameter.

Production years: 1950-60s

## **CONSTRUCTION**

Body made of cast iron, cover: cast iron or aluminum signed A4.

The can has undergone a comprehensive renovation: the body with the lid were sandblasted and covered with a very durable powder coating, new brass mounting screws.

It is possible to paint in any color selected from the RAL palette.

Standard version RAL 7016 mat.