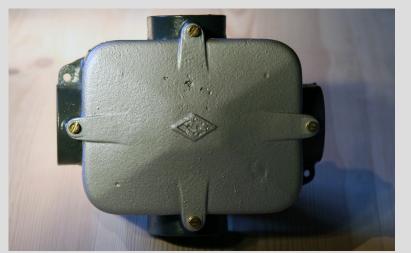

#### DESCRIPTION

Surface-mounted version with two wall brackets.

Model: cross with threaded side holes 36 mm in diameter.

Production years: 1950-1960

### CONSTRUCTION

Body and cover made of cast iron, on the cover A4 signature The can has undergone a comprehensive renovation: the body with the lid were sandblasted and covered with a very durable powder coating, new brass mounting screws. It is possible to paint in any color selected from the RAL palette. Standard version RAL 7016 mat.