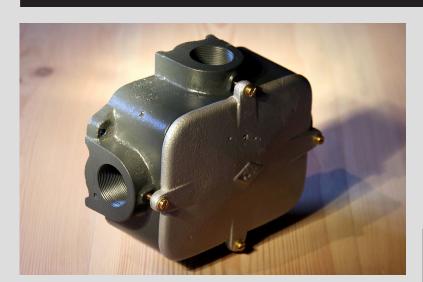

### **Dimensions:**

External dimensions including cable entries: 21.5 cm x 17.7 cm External dimensions of the box: 13.7 cm x 17 cm Height with the lid: 9 cm Weight: 4.4 kg

#### DESCRIPTION

Surface-mounted version with two wall brackets.

Model: cross with threaded side holes 36 mm in diameter.

Production years: 1950-1960

### CONSTRUCTION

Body and cover made of cast iron, on the cover A4 signature The can has undergone a comprehensive renovation: the body with the lid were sandblasted and covered with a very durable powder coating, new brass mounting screws. It is possible to paint in any color selected from the RAL palette. Standard version RAL 7016 mat.