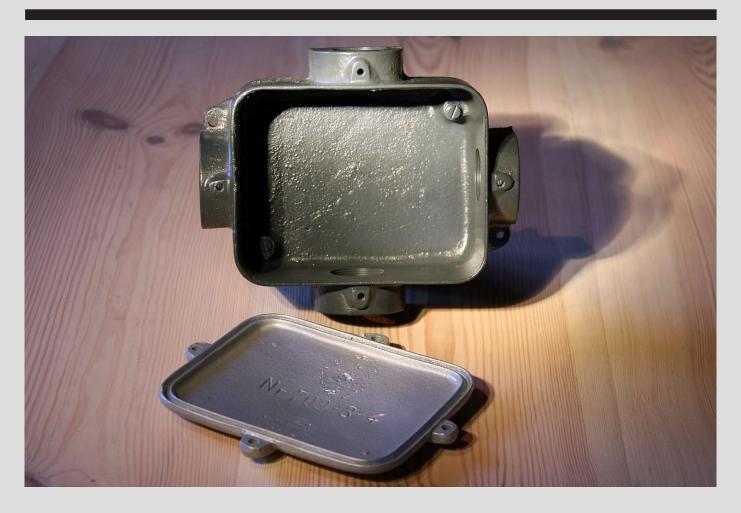

### **Dimensions:**

External dimensions including cable entries: 21.5 cm x 17.7 cm External dimensions of the box: 13.7 cm x 17 cm Height with the lid: 9 cm Weight: 4.4 kg

### CONSTRUCTION

Body and cover made of cast iron, on the cover A4 signature The can has undergone a comprehensive renovation: the body with the lid were sandblasted and covered with a very durable powder coating, new brass mounting screws. It is possible to paint in any color selected from the RAL palette. Standard version RAL 7016 mat.