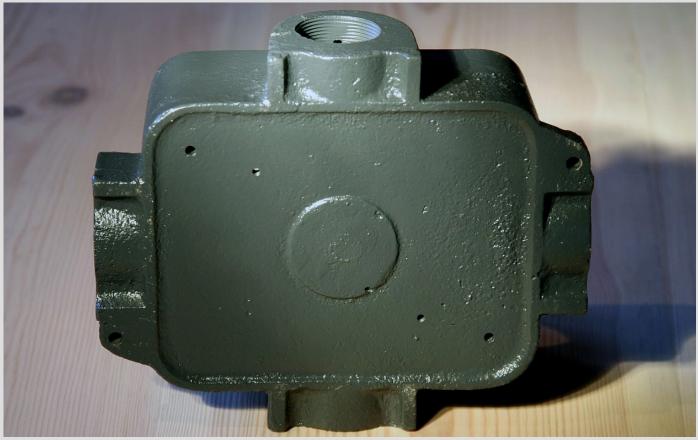

#### DESCRIPTION

Surface-mounted version with two wall brackets.

Model: cross with threaded side holes 36 mm in diameter.

Production years: 1950-1960

### CONSTRUCTION

Body and cover made of cast iron, on the cover A4 signature The can has undergone a comprehensive renovation: the body with the lid were sandblasted and covered with a very durable powder coating, new brass mounting screws. It is possible to paint in any color selected from the RAL palette. Standard version RAL 7016 mat.