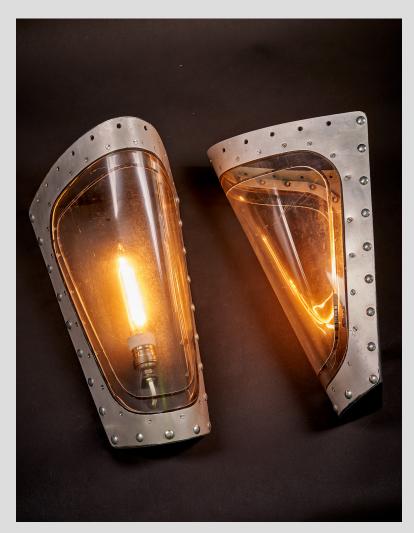

Bulb with E 27 base, maximum wattage 60 W. Recommended oblong Edison bulb.

Wall lamp without axial symmetry, there are only 2 available – left and right. The photo shows the left wall lamp. Possible to mount on both the wall and the ceiling.