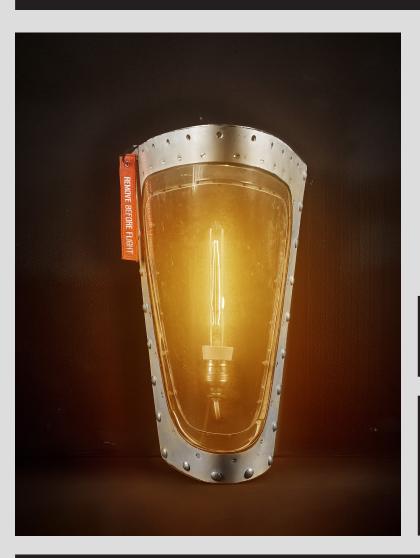

## Airstream Wall Lamp

Price:

**Dimensions:** Total height: 46.5 cm Bottom width: 14 cm Width of the top: 22.5 cm Weight: 2.5 kg

## DESCRIPTION

Wall lamp made from the exterior lighting of the military aircraft from the 90s.

## CONSTRUCTION

Anodised aerial aluminum combined with thick profiled plexiglass. The casing and inner frame have original signatures. Rear wall with light source mounting bracket made of sheet steel coated with powder paint RAL 7016 structure. Classic, brass-porcelain lighting fixture. Electrical installation based on certified materials.

Bulb with E 27 base, maximum wattage 60 W. Recommended oblong Edison bulb.

Wall lamp without axial symmetry, there are only 2 available – left and right. The photo shows the left wall lamp. Possible to mount on both the wall and the ceiling.