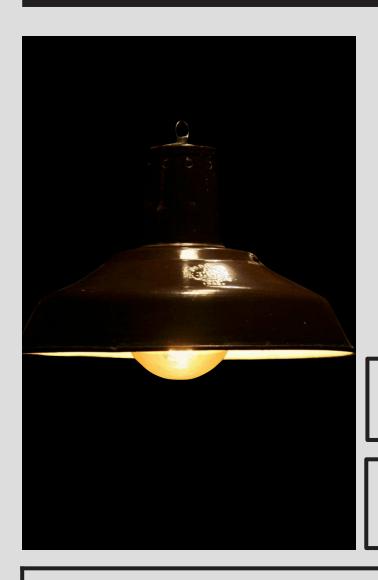

# Large Enameled Factory Lamp Model 33 Mi

Price:

Dimensions:

Diameter: 39 cm Height: 28 cm

### **DESCRIPTION**

The original enameled luminaire of Soviet production from the 1950s and 1960s.

## **CONSTRUCTION**

Three-part composite lampshade made of a deep pressed steel sheet, covered with two-colored enamel. Manufacturer's signatures are placed on the outside of the case. The large diameter of the reflector guarantees an excellent light dispersion and a very good lighting of a large area. A steel mounting bracket is installed in the upper part.